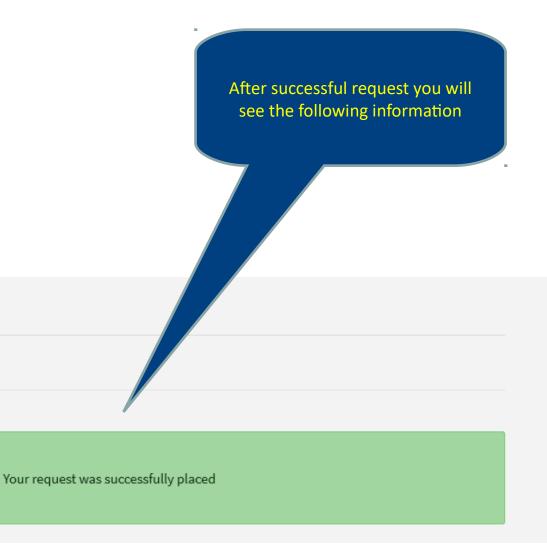

### **Request form**

After the correct book order you will see the following feedback TOP SEND TO Get It GET IT REQUEST: Request DETAILS < BACK LINKS VIRTUAL BROWSE Your request was successfully placed Details Title Hagiografia Creator Witkowska, Aleksandra (1930-) > Publisher Lublin Creation Date 1975 Format S. 339-357; 24 cm. Uwaga dot. języka Streszcz, fr.