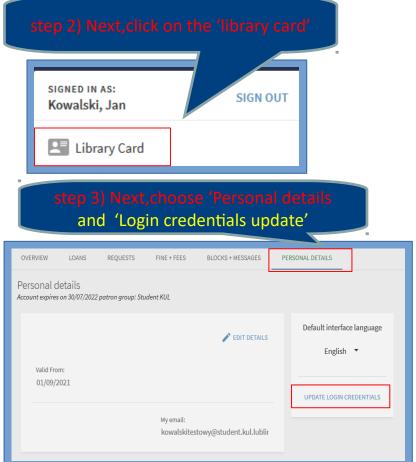

The change of password after logging into Primo VE in the case of a person not related with KUL

step 1) click on the "Menu" in order to change your password

#### Information available after clicking on the 'Library card'