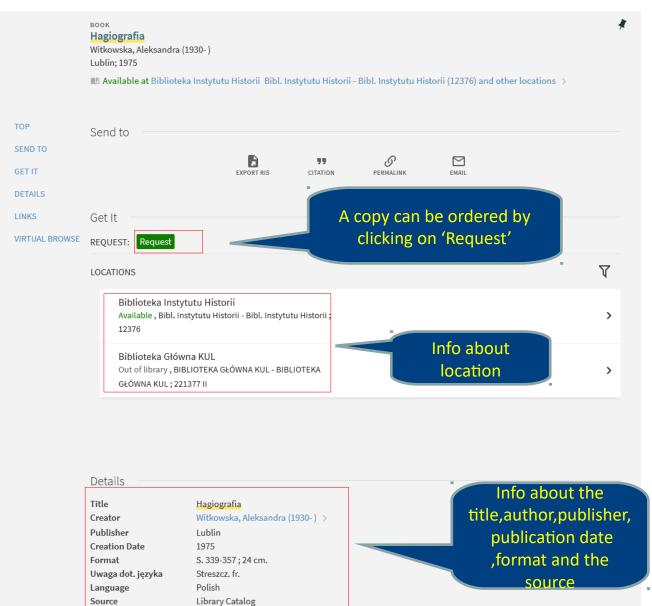

### **Ordering books**

#### **Copy record page**

### **Request form**

After the correct book order you will see the following feedback TOP SEND TO Get It GET IT REQUEST: Request DETAILS < BACK LINKS VIRTUAL BROWSE Your request was successfully placed Details Title Hagiografia Creator Witkowska, Aleksandra (1930-) > Publisher Lublin Creation Date 1975 Format S. 339-357; 24 cm. Uwaga dot. języka Streszcz, fr.