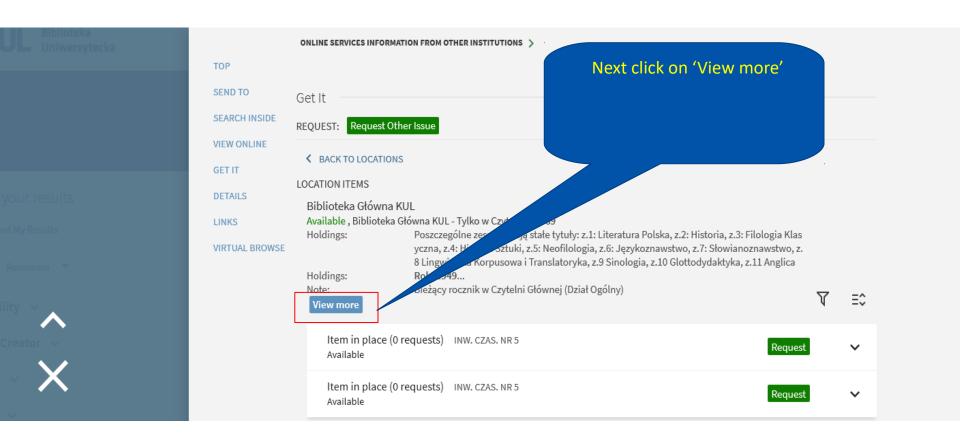

# ATTENTION! You can borrow journals only to the Reading Rooms

Localization and journal call number

```
≺ BACK TO LOCATIONS

LOCATION ITEMS
  Biblioteka Główna KUL
  Available, Biblioteka Główna KUL - Tylko w Czytelni V-4089
    Poszczególne zeszyty mają stałe tytuły: z.1: Literatura Polska, z.2: Historia, z.3: Filologia Klasyczna, z.4: Historia
    Sztuki, z.5: Neofilologia, z.6: Językoznawstwo, z.7: Słowianoznawstwo, z.8 Lingwistyka Korpusowa i Translatoryka,
    z.9 Sinologia, z.10 Glottodydaktyka, z.11 Anglica
  Holdings:
    Rok: 1949
     Vol.: 1
    Rok: 1950/1951 [wyd.] 1953
     Vol.: 2/3
    Rok: 1953
     Vol.: 4
          (tom wydany w 4 zeszytach: z.1 wyd. 1955; z.2 wyd. 1956; z.3 wyd. 1954; z.4 wyd. 1957)
    Rok: 1954/1955 [wyd.] 1956
     Vol.: 5
    Rok: 1956/1957-1958
     Vol.: 6
       Nr.:1-6
          ([Brak z. 4])
          (z.1,3,5 wyd. 1958; z.2 wyd. 1957; z.6 wyd. 1959)
    Rok: 1958
     Vol.: 7
       Nr.:2
          (z. 2 wyd. 1960)
    Rok: 1959 [wyd.] 1960
     Vol.: 8
      Nr.:1-2
    Rok: 1960 [wyd.] 1961
     Vol.: 9
       Nr.:1-4
    Rok: 1961
     Vol.: 10
       Nr.:1-3
          (z. 3 [wyd.] 1962)
    Rok: 1962
     Vol.: 11
```

TOP SEND TO After checking the journal Get It holdings you can order a given SEARCH INSIDE REQUEST: Request Other Issue number by clicking on 'Order VIEW ONLINE another issue' BACK TO LOCATIONS GET IT LOCATION ITEMS DETAILS Biblioteka Główna KUI Available, Biblioteka Główna KUL - Tylko w Czytelni V-4089 LINKS Holdings: VIRTUAL BROWSE Poszczególne zeszyty mają stałe tytuły: z.1: Literatura Polska, z.2: Historia, z.3: Filologia Klasyczna, z.4: Historia Sztuki, z.5: Neofilologia, z.6: Językoznawstwo, z.7: Słowianoznawstwo, z.8 Lingwistyka Korpusowa i Translatoryka, z.9 Sinologia, z.10 Glottodydaktyka, z.11 Anglica Holdings: Rok: 1949 Vol.: 1 Rok: 1950/1951 [wyd.] 1953 Vol.: 2/3 Rok: 1953 Vol.: 4 (tom wydany w 4 zeszytach: z.1 wyd. 1955; z.2 wyd. 1956; z.3 wyd. 1954; z.4 wyd. 1957) Rok: 1954/1955 [wyd.] 1956 Vol.: 5 Rok: 1956/1957-1958 Vol.: 6 Nr.:1-6 ([Brak z. 4]) (z.1,3,5 wyd. 1958; z.2 wyd. 1957; z.6 wyd. 1959)