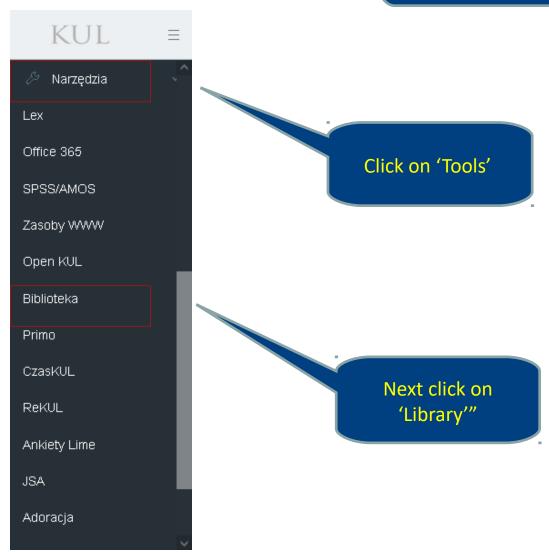

e a library account and provided their email address will receive an email with a link that allows resetting their password in order to log in for the first time. Additional password changes are possible after logging in to Primo VE.

Persons not affiliated with KUL that do not have an account can set up one in Local Lending Room of KUL (Chopina Street 27) after obtaining the permission from the director of KUL University Library.

Persons that would like to browse selections locally will get their accounts set up in Reading Rooms.

The change of password after logging into Primo VE in the case of a person not related with KUL

step 1) click on the "Menu" in order to change your password









### There are two ways of logging in – via e-KUL i Primo VE





### 1. Logging in via e-KUL



www.kul.pl



#### 2. Logging in via Primo VE

KATOLICKI UNIWERSYTET LUBELSKI JANA PAWŁA II UNIWERSYTECKA

Szukaj

STRONA GŁÓWNA KATALOGI ODDZIAŁY REGULAMINY FORMULARZE

#### www.bu.kul.pl Aktualności Wypożyczalnia: 81 454 52 72 Informacja Naukowa: 81 454 52 75 **BIBLIOTEKA** Wystawa o Kard. Sekretariat: 786 935 530 e-mail: sekbibl[at]kul.pl, infnauk[at]kul.pl Stefanie Wyszyńskim KUL D Biblioteka D Aktualności Biblioteka Cyfrowa Multiwyszukiwarka Primo Bazy danych Wszystkie zasoby – Katalog Biblioteki – Zasoby elektroniczne – Biblioteka Cyfrowa Szukaj Zasoby Cennik usług bibliotecznych Zapytaj bibliotekarza Aktualności Logging into Projekty W dniach 12-13 lipca Biblioteka Uniwersytecka KUL bet **ExLibris Primo VE** Antykwariat Szanowni Czytelnicy! Prace doktorskie t on-line z W związku z