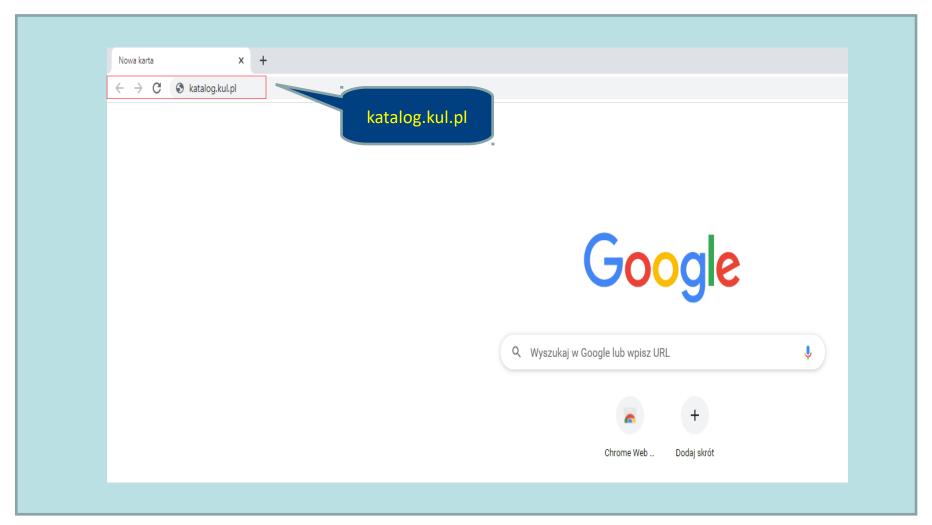

www.kul.pl

You can also log into ExLibris Primo VE by introducing to the search engine the following: katalog.kul.pl

After clicking on 'log in' you are redirected to login window

Put your student's card ID number including the preceding letter (usually it's A, or the next letter in the case of student's card duplicate) or the card's number