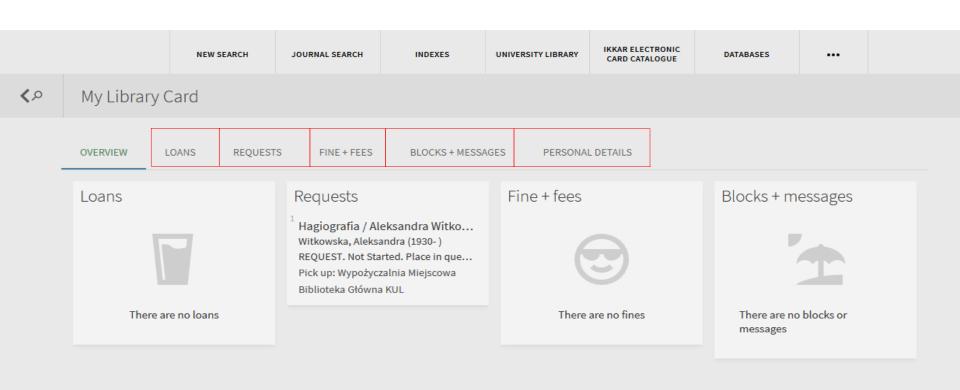

'login'

After clicking on 'help'
you are redirected to
the link with the
instruction of creating
an account and
changing the password

Password to your reader's account in KUL Library

www.kul.pl



### After logging in you are on the main page of Primo VE





### **Ordering books**





#### **Copy record page**





### **Request form**





After the correct book order you will see the following feedback TOP SEND TO Get It GET IT REQUEST: Request DETAILS < BACK LINKS VIRTUAL BROWSE Your request was successfully placed Details Title Hagiografia Creator Witkowska, Aleksandra (1930-) > Publisher Lublin Creation Date 1975 Format S. 339-357; 24 cm. Uwaga dot. języka Streszcz, fr.

Polish

Library Catalog

Language

Source



#### Information available after clicking on the 'Library card'





### **Book prolongation**

In order to prolong a book you have to click on the menu in the upper right corner





www.kul.pl

Click on the 'Library card' DATABASES Kowalski, Jan SIGNED IN AS: SIGN OUT Q Kowalski, Jan ADVANCED SEARCH Library Card My Loans My Requests My Favorites Search History Display Language: English









Next click on 'Renew'





### Ordering a journal



You can also use the search box on the main page



# After the search click on the title





# ATTENTION! You can borrow journals only to the Reading Rooms











Localization and journal call number

```
≺ BACK TO LOCATIONS

LOCATION ITEMS
  Biblioteka Główna KUL
  Available, Biblioteka Główna KUL - Tylko w Czytelni V-4089
    Poszczególne zeszyty mają stałe tytuły: z.1: Literatura Polska, z.2: Histori