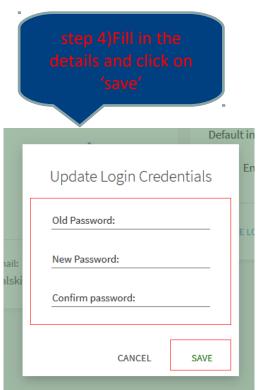

The change of password after logging into Primo VE in the case of a person not related with KUL

step 1) click on the "Menu" in order to change your password