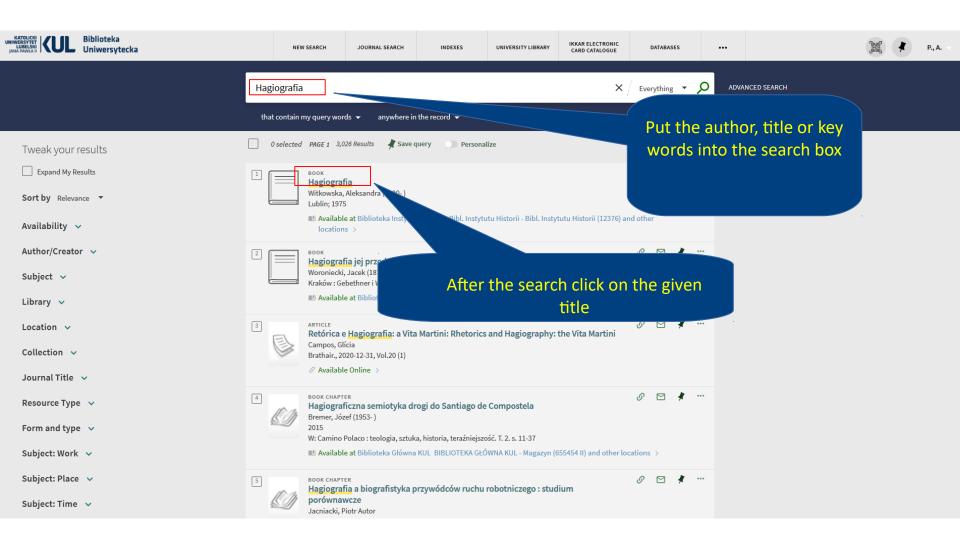

### Ordering a journal

You can also use the search box on the main page

# After the search click on the title