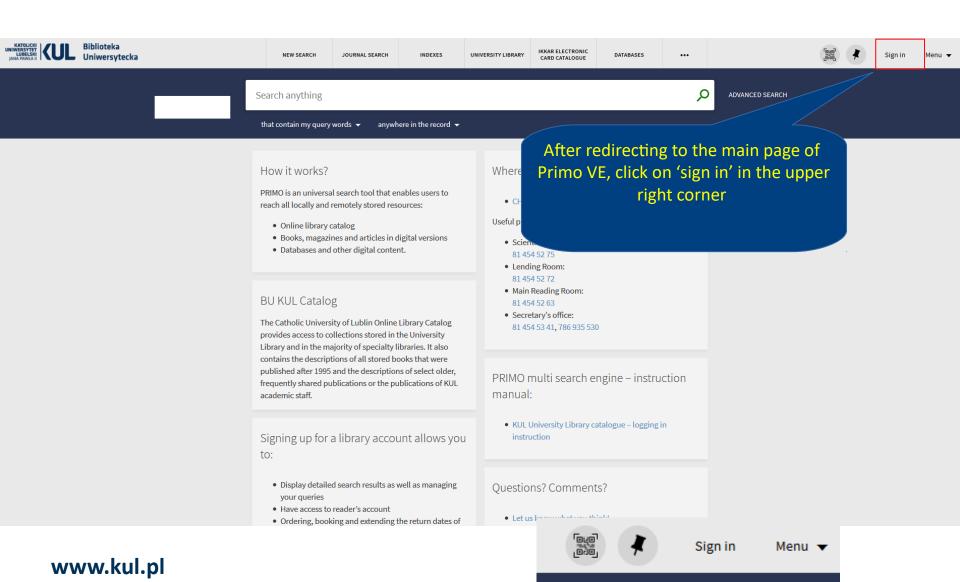

#### 2. Logging in via Primo VE

KATOLICKI UNIWERSYTET LUBELSKI JANA PAWŁA II UNIWERSYTECKA

Szukaj

STRONA GŁÓWNA KATALOGI ODDZIAŁY REGULAMINY FORMULARZE

#### www.bu.kul.pl Aktualności Wypożyczalnia: 81 454 52 72 Informacja Naukowa: 81 454 52 75 **BIBLIOTEKA** Wystawa o Kard. Sekretariat: 786 935 530 e-mail: sekbibl[at]kul.pl, infnauk[at]kul.pl Stefanie Wyszyńskim KUL D Biblioteka D Aktualności Biblioteka Cyfrowa Multiwyszukiwarka Primo Bazy danych Wszystkie zasoby – Katalog Biblioteki – Zasoby elektroniczne – Biblioteka Cyfrowa Szukaj Zasoby Cennik usług bibliotecznych Zapytaj bibliotekarza Aktualności Logging into Projekty W dniach 12-13 lipca Biblioteka Uniwersytecka KUL bet **ExLibris Primo VE** Antykwariat Szanowni Czytelnicy! Prace doktorskie t on-line z W związku z wdrożeniem nowego systemu bibliotecznego Alma wraz z otekarzem Lubelska Biblioteka multiwyszukiwarka Primo VE w dniach 12-13 lipca 2021 r. Biblioteka Główna oraz Biblioteki Specjalistyczne będą nieczynne. Wirtualna Zamawianie w katalogu komputerowym zostanie wyłączone w sobotę 10 lipca o ExLibris O Bibliotece Primo Central W dniach 11-13 lipca dostępny będzie wyłącznie podgląd katalogu biblioteki, bez Biblioteki specjalistyczne Multíwyszukiwarka możliwości wykonywania jakichkolwiek operacji. **PRIMO**

www.kul.pl

You can also log into ExLibris Primo VE by introducing to the search engine the following: katalog.kul.pl

After clicking on 'log in' you are redirected to login window

Put your student's card ID number including the preceding letter (usually it's A, or the next letter in the case of student's card duplicate) or the card's number