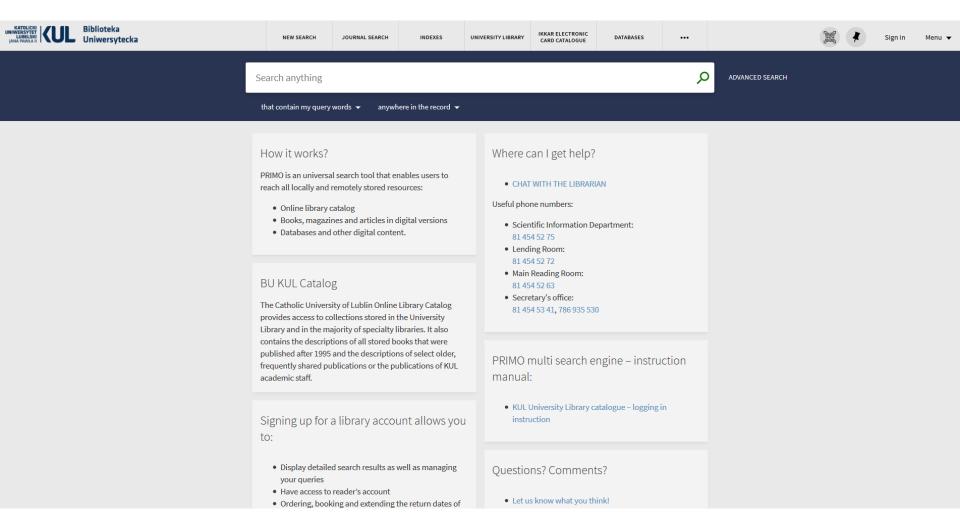

### There are two ways of logging in – via e-KUL i Primo VE

#### 2. Logging in via Primo VE

KATOLICKI UNIWERSYTET LUBELSKI JANA PAWŁA II UNIWERSYTECKA

Szukaj

STRONA GŁÓWNA KATALOGI ODDZIAŁY REGULAMINY FORMULARZE