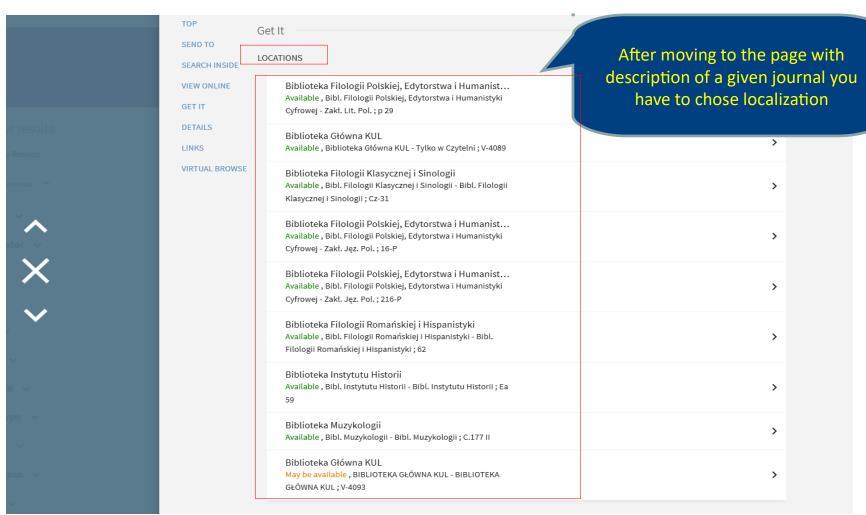

### Ordering a journal

You can also use the search box on the main page

# After the search click on the title

# ATTENTION! You can borrow journals only to the Reading Rooms

Localization and journal call number

```
≺ BACK TO LOCATIONS

LOCATION ITEMS
  Biblioteka Główna KUL
  Available, Biblioteka Główna KUL - Tylko w Czytelni V-4089
    Poszczególne zeszyty mają stałe tytuły: z.1: Literatura Polska, z.2: Historia, z.3: Filologia Klasyczna, z.4: Historia
    Sztuki, z.5: Neofilologia, z.6: Językoznawstwo, z.7: Słowianoznawstwo, z.8 Lingwistyka Korpusowa i Translatoryka,
    z.9 Sinologia, z.10 Glottodydaktyka, z.11 Anglica
  Holdings:
    Rok: 1949
     Vol.: 1
    Rok: 1950/1951 [wyd.] 1953
     Vol.: 2/3
    Rok: 1953
     Vol.: 4
          (tom wydany w 4 zeszytach: z.1 wyd. 1955; z.2 wyd. 1956; z.3 wyd. 1954; z.4 wyd. 1957)
    Rok: 1954/1955 [wyd.] 1956
     Vol.: 5
    Rok: 1956/1957-1958
     Vol.: 6
       Nr.:1-6
          ([Brak z. 4])
          (z.1,3,5 wyd. 1958; z.2 wyd. 1957; z.6 wyd. 1959)
    Rok: 1958
     Vol.: 7
       Nr.:2
          (z. 2 wyd. 1960)
    Rok: 1959 [wyd.] 1960
     Vol.: 8
      Nr.:1-2
    Rok: 1960 [wyd.] 1961
     Vol.: 9
       Nr.:1-4
    Rok: 1961
     Vol.: 10
       Nr.:1-3
          (z. 3 [wyd.] 1962)
    Rok: 1962
     Vol.: 11
```