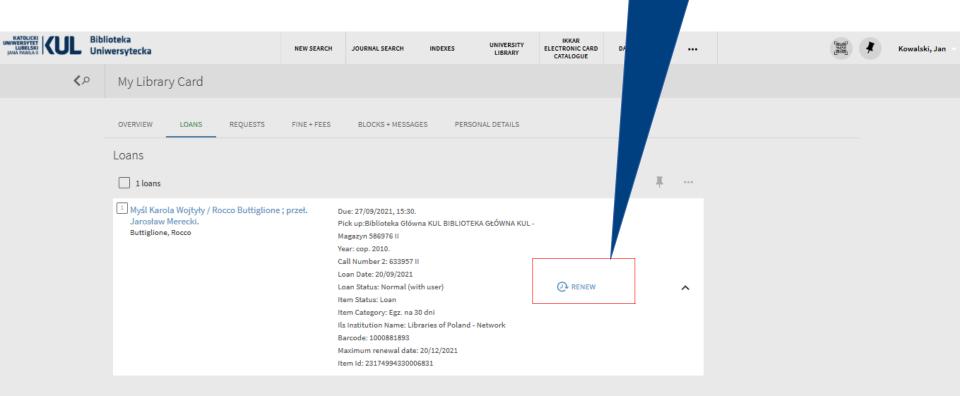

correct book order you will see the following feedback TOP SEND TO Get It GET IT REQUEST: Request DETAILS < BACK LINKS VIRTUAL BROWSE Your request was successfully placed Details Title Hagiografia Creator Witkowska, Aleksandra (1930-) > Publisher Lublin Creation Date 1975 Format S. 339-357; 24 cm. Uwaga dot. języka Streszcz, fr.

Polish

Library Catalog

Language

Source



#### Information available after clicking on the 'Library card'





### **Book prolongation**

In order to prolong a book you have to click on the menu in the upper right corner





www.kul.pl

Click on the 'Library card' DATABASES Kowalski, Jan SIGNED IN AS: SIGN OUT Q Kowalski, Jan ADVANCED SEARCH Library Card My Loans My Requests My Favorites Search History Display Language: English









Next click on 'Renew'





### Ordering a journal



You can also use the search box on the main page



# After the search click on the title





# ATTENTION! You can borrow journals only to the Reading Rooms











Localization and journal call number

```
≺ BACK TO LOCATIONS

LOCATION ITEMS
  Biblioteka Główna KUL
  Available, Biblioteka Główna KUL - Tylko w Czytelni V-4089
    Poszczególne zeszyty mają stałe tytuły: z.1: Literatura Polska, z.2: Historia, z.3: Filologia Klasyczna, z.4: Historia
    Sztuki, z.5: Neofilologia, z.6: Językoznawstwo, z.7: Słowianoznawstwo, z.8 Lingwistyka Korpusowa i Translatoryka,
    z.9 Sinologia, z.10 Glottodydaktyka, z.11 Anglica
  Holdings:
    Rok: 1949
     Vol.: 1
    Rok: 1950/1951 [wyd.] 1953
     Vol.: 2/3
    Rok: 1953
     Vol.: 4
          (tom wydany w 4 zeszy