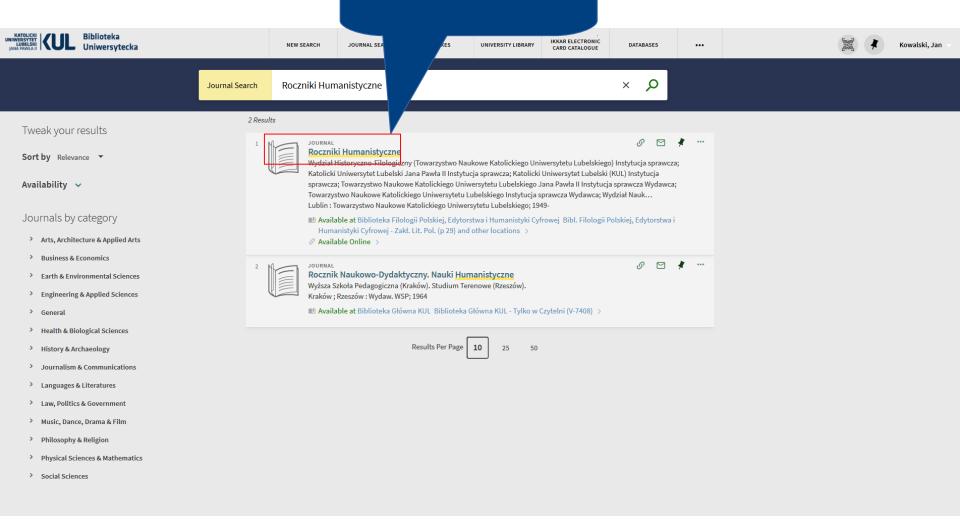

RTUAL BROWSE Your request was successfully placed Details Title Hagiografia Creator Witkowska, Aleksandra (1930-) > Publisher Lublin Creation Date 1975 Format S. 339-357; 24 cm. Uwaga dot. języka Streszcz, fr.

Polish

Library Catalog

Language

Source



#### Information available after clicking on the 'Library card'





### **Book prolongation**

In order to prolong a book you have to click on the menu in the upper right corner





www.kul.pl

Click on the 'Library card' DATABASES Kowalski, Jan SIGNED IN AS: SIGN OUT Q Kowalski, Jan ADVANCED SEARCH Library Card My Loans My Requests My Favorites Search History Display Language: English









Next click on 'Renew'





### Ordering a journal



You can also use the search box on the main page



# After the search click on the title





# ATTENTION! You can borrow journals only to the Reading Rooms











Localization and journal call number

```
≺ BACK TO LOCATIONS

LOCATION ITEMS
  Biblioteka Główna KUL
  Available, Biblioteka Główna KUL - Tylko w Czytelni V-4089
    Poszczególne zeszyty mają stałe tytuły: z.1: Literatura Polska, z.2: Historia, z.3: Filologia Klasyczna, z.4: Historia
    Sztuki, z.5: Neofilologia, z.6: Językoznawstwo, z.7: Słowianoznawstwo, z.8 Lingwistyka Korpusowa i Translatoryka,
    z.9 Sinologia, z.10 Glottodydaktyka, z.11 Anglica
  Holdings:
    Rok: 1949
     Vol.: 1
    Rok: 1950/1951 [wyd.] 1953
     Vol.: 2/3
    Rok: 1953
     Vol.: 4
          (tom wydany w 4 zeszytach: z.1 wyd. 1955; z.2 wyd. 1956; z.3 wyd. 1954; z.4 wyd. 1957)
    Rok: 1954/1955 [wyd.] 1956
     Vol.: 5
    Rok: 19