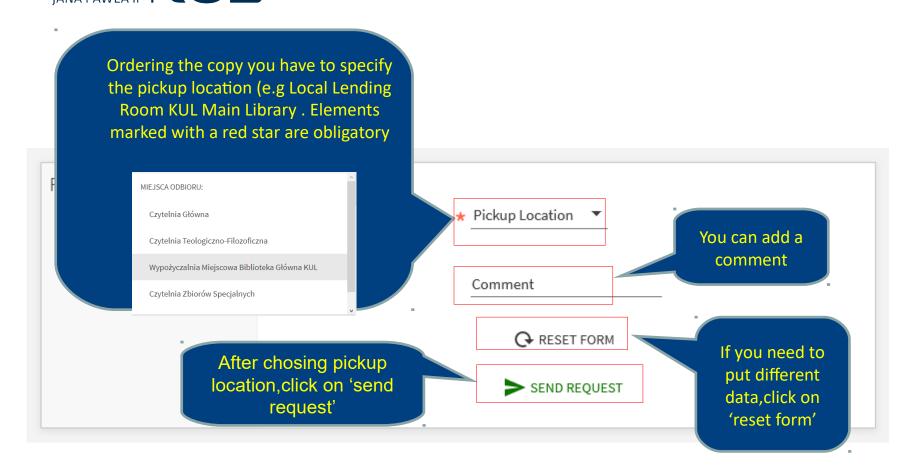

### **Ordering books**

#### **Copy record page**

### **Request form**

After the correct book order you will see the following feedback TOP SEND TO Get It GET IT REQUEST: Request DETAILS < BACK LINKS VIRTUAL BROWSE Your request was successfully placed Details Title Hagiografia Creator Witkowska, Aleksandra (1930-) > Publisher Lublin Creation Date 1975 Format S. 339-357; 24 cm. Uwaga dot. języka Streszcz, fr.