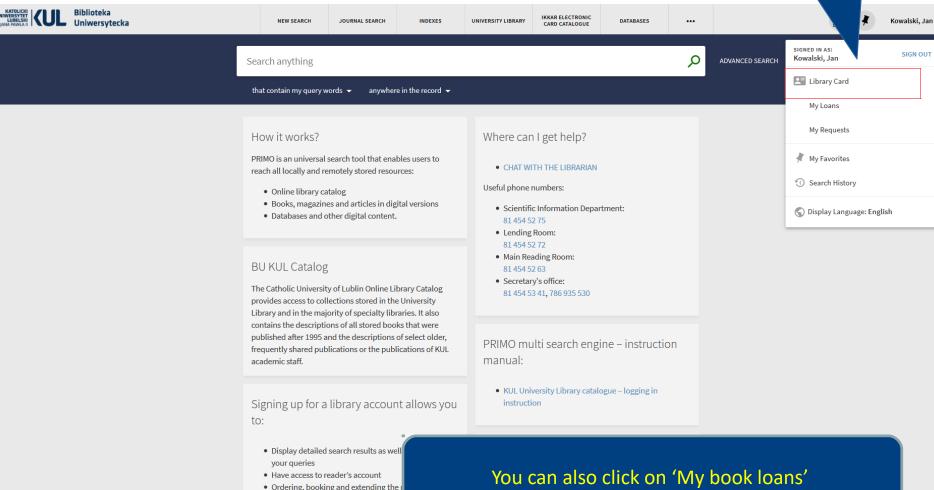

### **Book prolongation**

In order to prolong a book you have to click on the menu in the upper right corner

www.kul.pl

Click on the 'Library card' DATABASES Kowalski, Jan SIGNED IN AS: SIGN OUT Q Kowalski, Jan ADVANCED SEARCH Library Card My Loans My Requests My Favorites Search History Display Language: English

Next click on 'Renew'