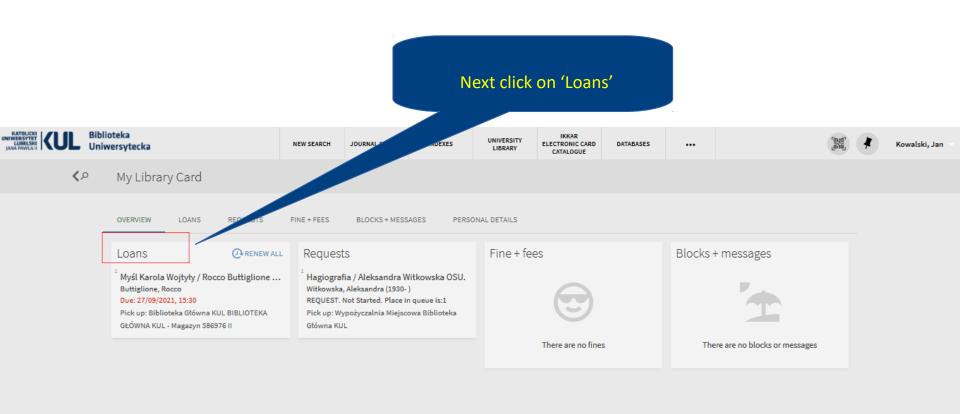

### **Book prolongation**

In order to prolong a book you have to click on the menu in the upper right corner

www.kul.pl

Click on the 'Library card' DATABASES Kowalski, Jan SIGNED IN AS: SIGN OUT Q Kowalski, Jan ADVANCED SEARCH Library Card My Loans My Requests My Favorites Search History Display Language: English

Next click on 'Renew'