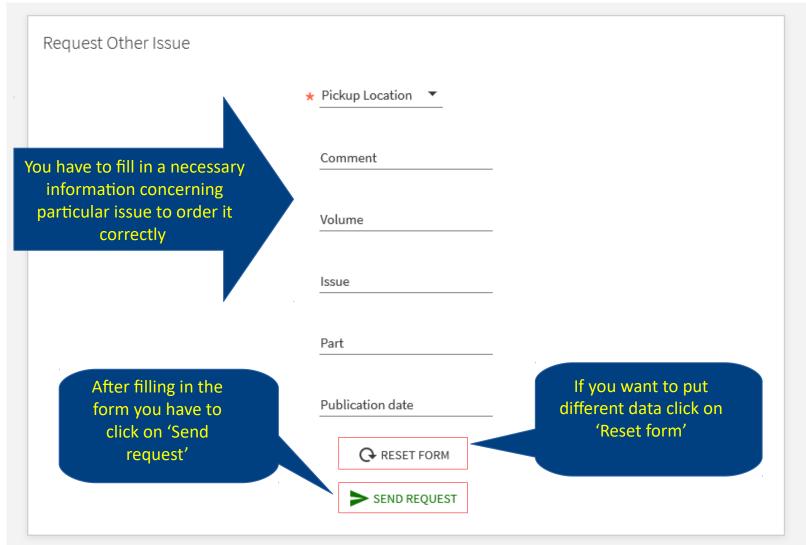

### Journal request form

Get It

< BACK

REQUEST: Request Other Issue

www.kul.pl

TOP

SEND TO

SEARCH INSIDE